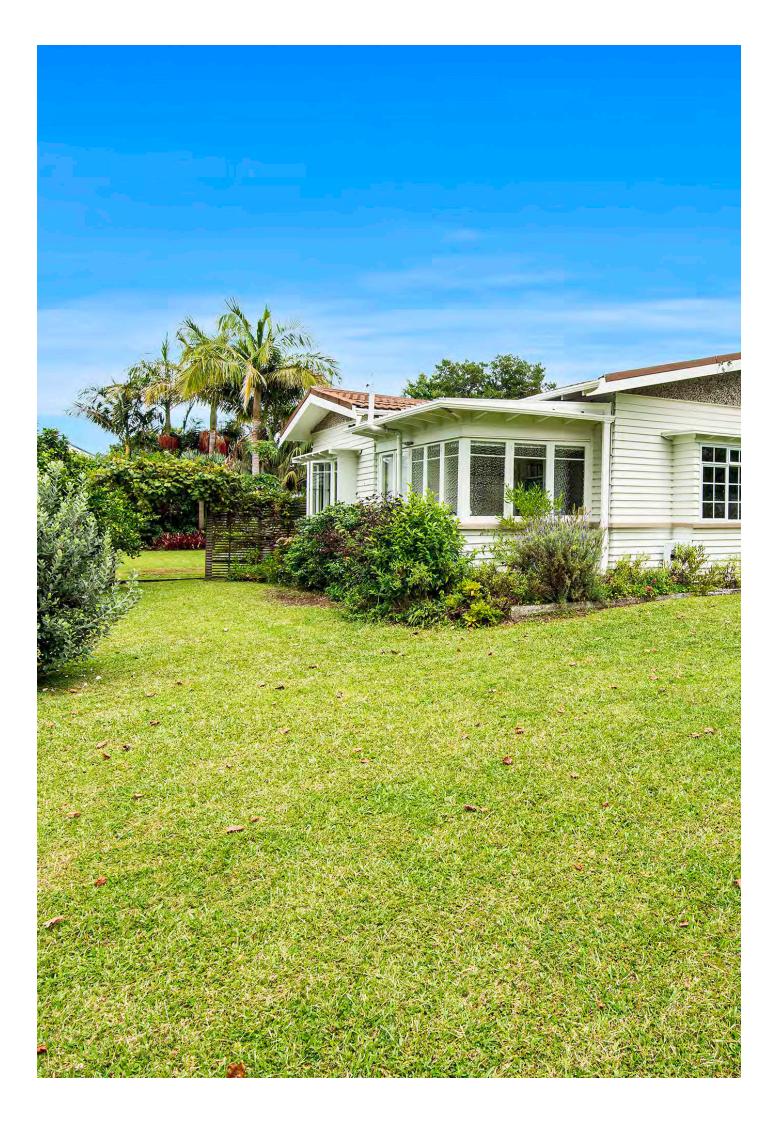

#### FOR SALE

FLOOR AREA 170sqm

LAND AREA 905sqm

If you are looking for charm and elegance, and beautiful timber flooring, then look no further.

This 1920's spacious, modernised bungalow sits on a beautiful landscaped, private, (905m2) flat, fenced section in central Whangarei. With plenty of off-street parking, and a large single garage with workshop in a sought-after street this property will be snapped up!

Indoor and outdoor entertaining is effortless, with French doors to the garden off both the kitchen and the dining. The beautiful established gardens bear testament to all the work put into them and create a picturesque backdrop to the relaxed outdoor living on the deck with shade for those lazy, hazy summer dinners and evenings, while basking in the sun.