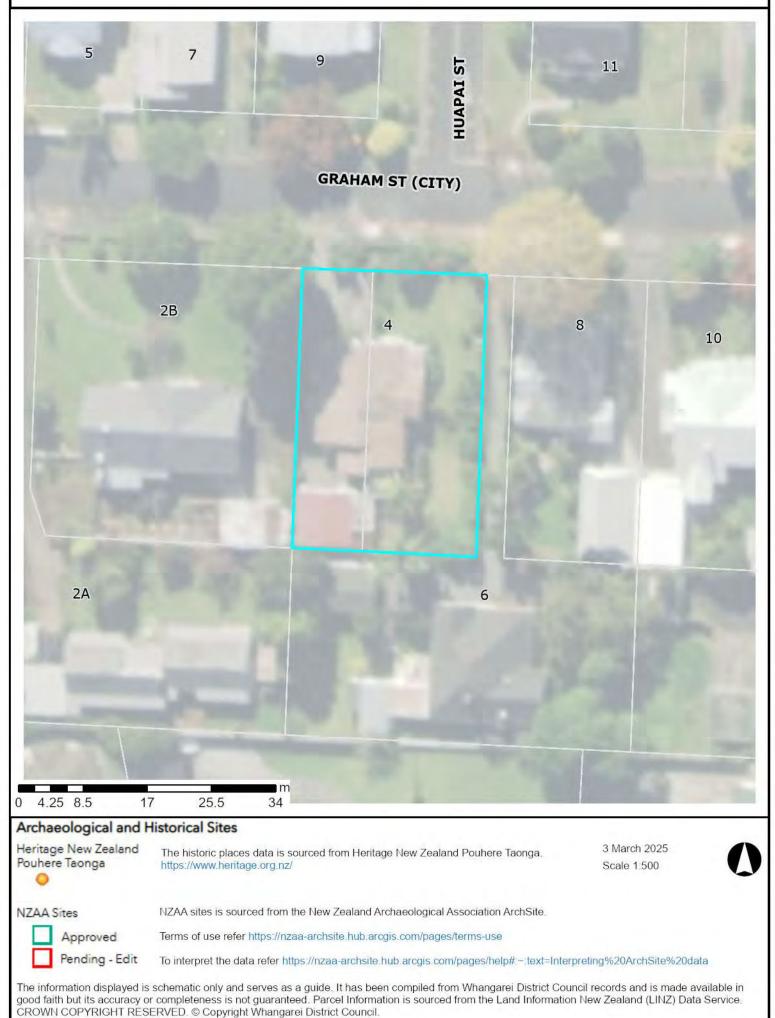

## Rates

| Legal Description:             | LOT 16 PT LOT 15 DEEDS PLAN 209         |
|--------------------------------|-----------------------------------------|
| Assessment Number:             | 0074107500                              |
| Property ID:                   | 18565                                   |
| Address:                       | 4 Graham Street Whangarei 0112          |
| View Maps:                     | WDC Maps Google Maps                    |
| Land Area (hectares):          | 0.0905                                  |
| Capital Value:                 | 2024/2025 \$875,000 2025/2026 \$840,000 |
| Land Value:                    | 2024/2025 \$495,000 2025/2026 \$530,000 |
| Record of Title:               | 524/60                                  |
| Floor Area (square metres):    | 170                                     |
| Site Area (square metres):     | 170                                     |
| Improvements:                  | DWG OBS OI                              |
| Land Use Code:                 | Residential Single Unit                 |
| Number of Units:               | 1                                       |
| Property Category:             | RD192B                                  |
| Zone (view District Plan Map): | District Plan Map                       |