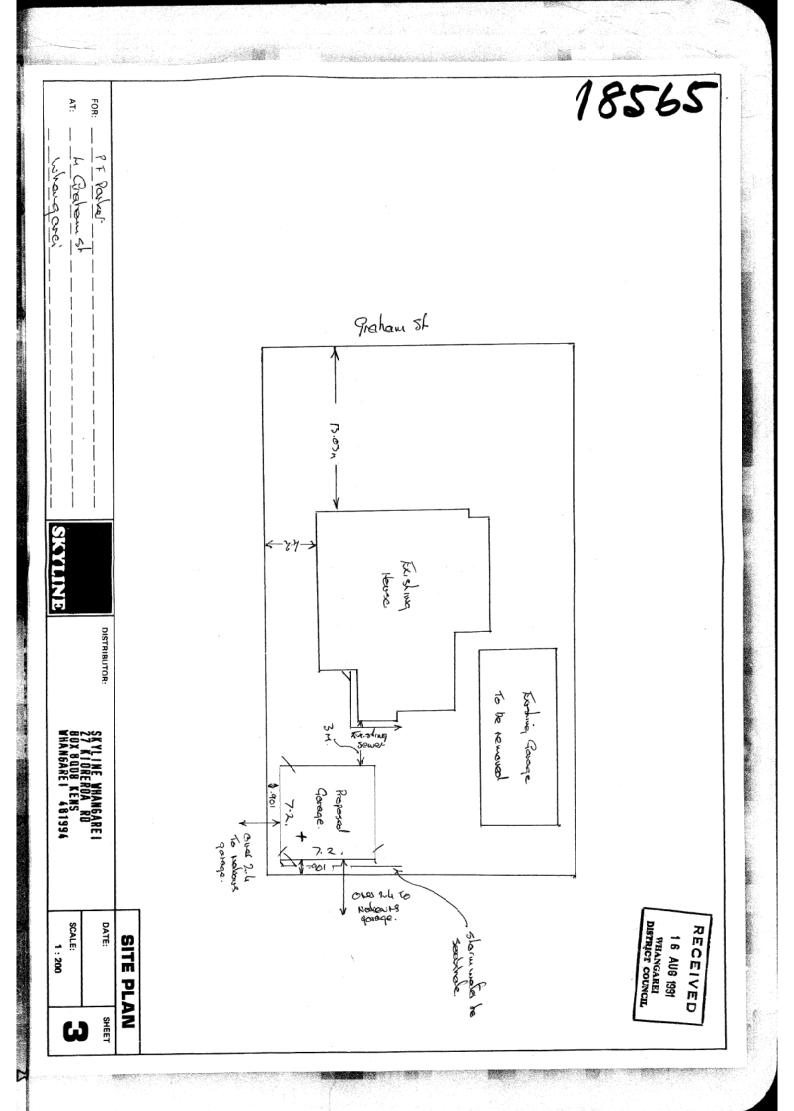

|
| DRAINAGE 5 000                     | NATURE OF SOIL                 |
|                                    | OTHER BUILDINGS ON SITE Hasse  |
| ASTER BUILDERS STREET DAMAGE       | APPLICANT (PLEASE PRINT)       |
| BOND NUMBER                        |                                |
|                                    | NAME Stayling whongaver        |
| OFFICE USE ONLY                    | MAILING ADDRESS 1300 800%      |
| FLANNING   DANGEROUS GOODS         | Kenselen                       |
| ALQUEING ENGINEER                  | BHONE LISIGIA                  |
| FALTH FIRE SAFETY                  |                                |
| EUILDING COMMERCIAL INSP           | SIGNATURE                      |
| SEI<br>FINAL APPROVAL              |                                |



D





| tions: 200 x800mm concrete piles at 1200mm & 600mm centres under<br><u>urres</u> : 2 ply die under all plates<br>2 All framing is boris treated machine gauged radiate.<br>All framing is boris treated machine gauged radiate.<br>All framing is housed is studs checked into plates and nogs - lo<br>Studs at 600mm centres top and bottom plates and nogs - lo<br><u>studs</u> : 15x 50 mm cut on cage<br><u>tress</u> : Minimum 160 x 50 mm with minimum of 13mm stack in at each an<br>"Uses and burling as per detail drawing placed over studs at 1800mm<br>m centres to suit<br>single sheets. <u>Existing</u> : 164 grave top plate to each corner.<br><u>tres</u> : 15 x 50 mm at 45° over top plate to each corner.<br><u>tres</u> : 15 x 50 mm at 45° over top plate to each corner.<br><u>tres</u> : 15 x 50