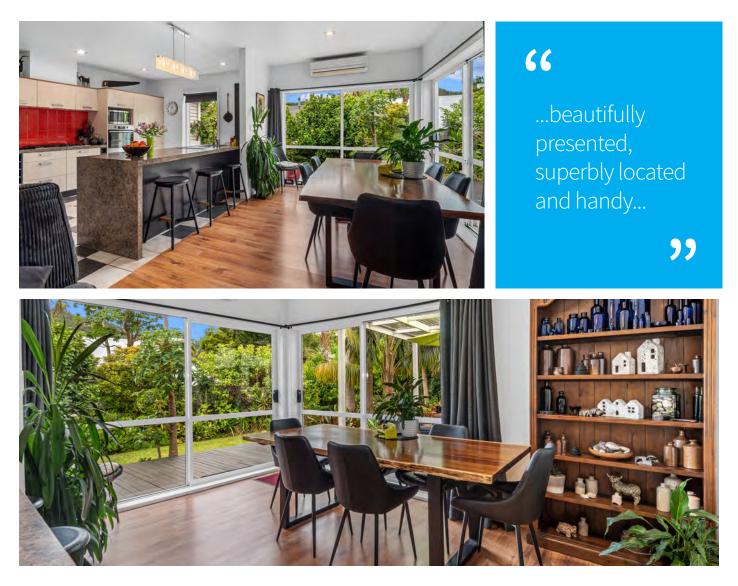

Entertaining is a breeze, with a modern, highly functional kitchen in the hub of this home, open plan living makes dining easy. A more formal lounge with a beautiful bay window is situated at the front of the home (with a small office adjoining it) for those more formal family visits.

Indoor and outdoor entertaining is effortless, with French doors to the garden off both the kitchen and the dining. The beautiful established gardens bear testament to all the work put into them and create a picturesque backdrop to the relaxed outdoor living on the deck with shade for those lazy, hazy summer dinners and evenings, while basking in the sun.