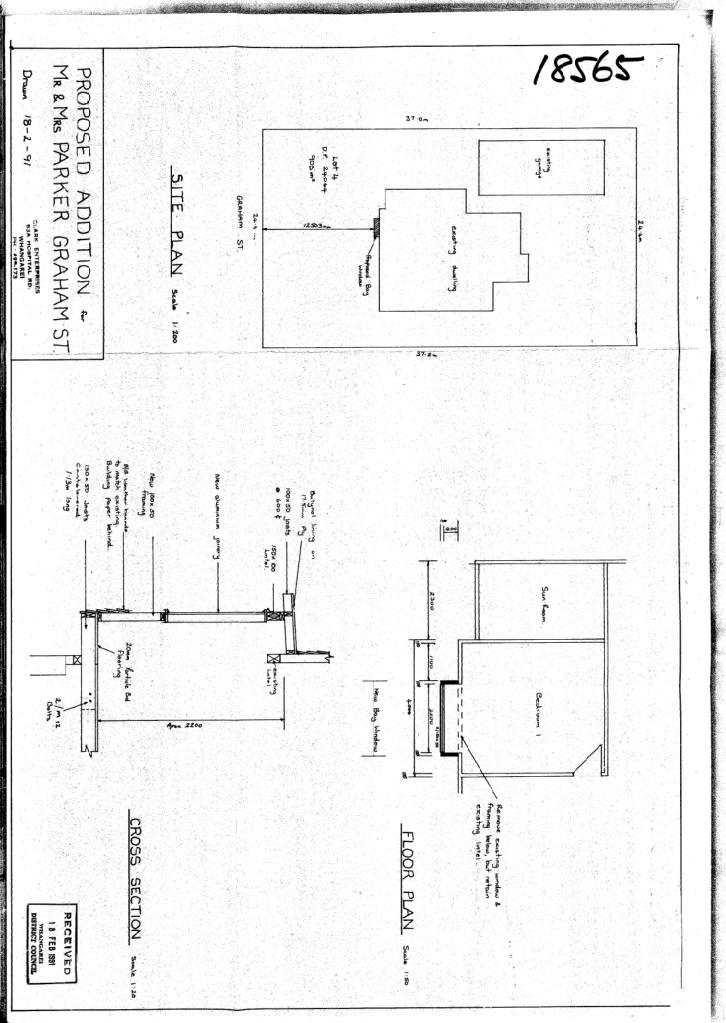

#### APPLICATION FOR VARIATION OF BULK AND LOCATION

#### AND OFF-STREET PARKING REQUIREMENTS

| Owners:  | Mr & Mrs Clough             | Site File: | 1337 |
|----------|-----------------------------|------------|------|
| Address: | 4 Graham Street (Lot 4, D.I | P. 24064)  |      |

Date: 28th August, 1980

Proposal: A preliminary application for a building permit to extend a garage that would then result in an area of outbuildings of approximately 100 m<sup>2</sup> compared with 55 m<sup>2</sup> permitted.

Inspecting Officer's Report: The property is a front site of 35.8 perches/905 m<sup>2</sup> located in a Residential 3 Zone in Council's Reviewed District Scheme.

The property would be far from overdeveloped, with an overall coverage of approximately 24% compared with a permitted 40%. The next affected front sited property is separated by an access strip to a rear site, the dwelling thereon is sited approximately 6.0 m distant from the garage development. I consider the excess coverage would have only a most minimal detrimental effect.