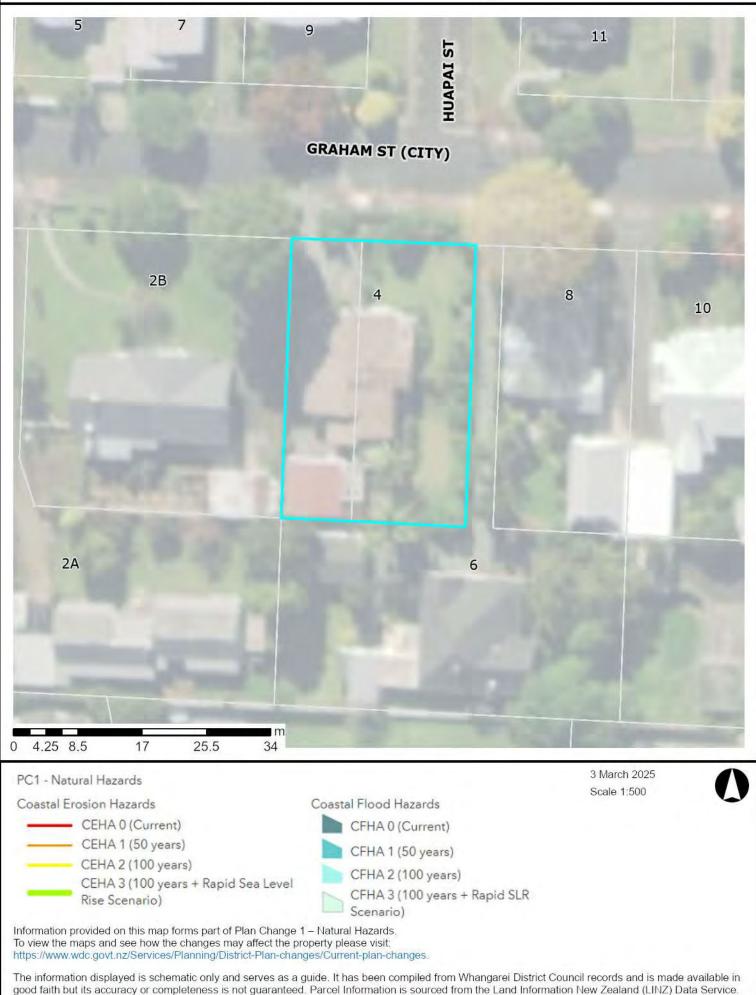

# WDC GIS Maps - Land Stability

## Land Stability

Landslide Susceptibility Zone

Moderate

Low