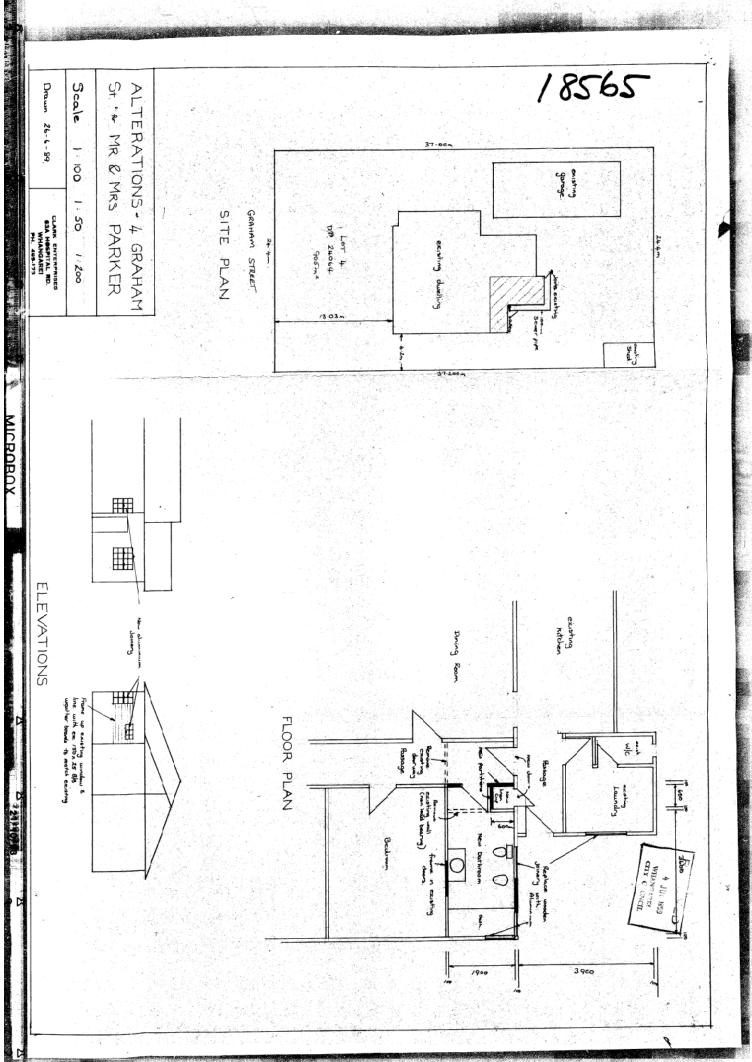

#### APPLICATION FOR VARIATION OF BULK AND LOCATION

#### AND OFF-STREET PARKING REQUIREMENTS

| Owners:  | Mr & Mrs Clough             | Site File: | 1337 |
|----------|-----------------------------|------------|------|
| Address: | 4 Graham Street (Lot 4, D.I | P. 24064)  |      |

Date: 28th August, 1980

Proposal: A preliminary application for a building permit to extend a garage that would then result in an area of outbuildings of approximately 100 m<sup>2</sup> compared with 55 m<sup>2</sup> permitted.

Inspecting Officer's Report: The property is a front site of 35.8 perches/905 m<sup>2</sup> located in a Residential 3 Zone in Council's Reviewed District Scheme.

The property would be far from overdeveloped, with an overall coverage of approximately 24% compared with a permitted 40%. The next affected front sited property is separated by an access strip to a rear site, the dwelling thereon is sited approximately 6.0 m distant from the garage development. I consider the excess coverage would have only a most minimal detrimental effect.