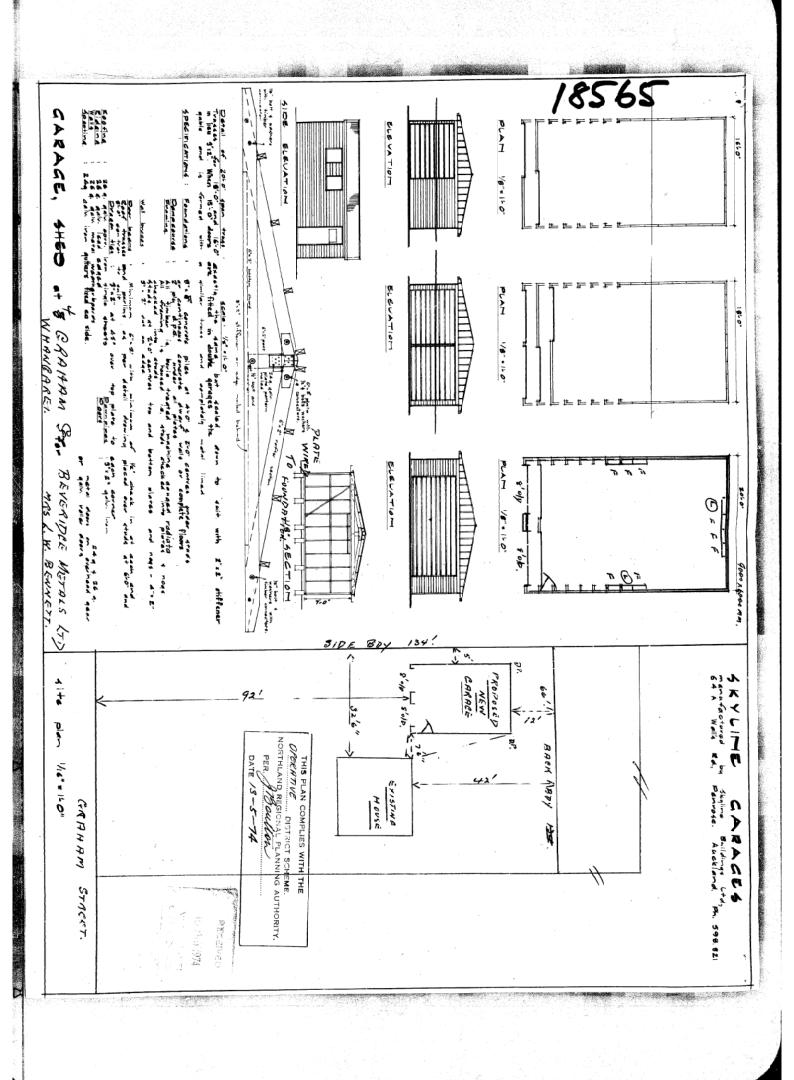

## Harcourts Whangarei

|                                | WHANGAREI                                                                                                       | CITY COUN                                                       | CIL                             | 1 ( <sup>24</sup> )<br>1 (2                                                                                    |
|--------------------------------|-----------------------------------------------------------------------------------------------------------------|-----------------------------------------------------------------|---------------------------------|----------------------------------------------------------------------------------------------------------------|
| episues 1                      |                                                                                                                 |                                                                 |                                 |                                                                                                                |
| CU/3663 V                      |                                                                                                                 |                                                                 |                                 |                                                                                                                |
|                                | BUILDING AF                                                                                                     |                                                                 |                                 |                                                                                                                |
|                                | vehicle over footpath                                                                                           | person wishing to take<br>b, other than a prope                 | T Date                          | 197                                                                                                            |
| To: The City Engineer.         | apply to Council for a                                                                                          | for such purpose, sha<br>permit to do so and sha<br>ee of \$20. | 1                               |                                                                                                                |
| Su,                            |                                                                                                                 | •                                                               |                                 |                                                                                                                |
| I hereby apply for p           | ermission to                                                                                                    | e a con                                                         | r shed                          |                                                                                                                |
| at 4 Graham                    | Street for                                                                                                      | E.H.J.                                                          | (Dwner)                         |                                                                                                                |
| at 4 Graham                    | Unit                                                                                                            | according to locality plan                                      | and detail plans, eleva         | tions cross-sectio                                                                                             |
| (A                             | ddress)                                                                                                         |                                                                 | and a successful to the         |                                                                                                                |
| and specifications of building | deposited herewith in duplica                                                                                   | te.                                                             |                                 |                                                                                                                |
| PARTICULARS OF LAN             | D :                                                                                                             | LENGTH OF B                                                     | OUNDARIES :                     |                                                                                                                |
| Assess. No. 73/2044            |                                                                                                                 | Front                                                           |                                 |                                                                                                                |
| Lot No. 4                      |                                                                                                                 | Back                                                            | oons aga analisi si si si maana | The second s |
| D.P. DP 2400                   | 4                                                                                                               | Side                                                            | Area                            |                                                                                                                |
| Allotment No. Cillet 2         | -                                                                                                               | Side                                                            |                                 | · · · · · · · · · · · · · · · · · · ·                                                                          |
| PARTICULARS OF BUI             | DING :                                                                                                          |                                                                 |                                 |                                                                                                                |
| Foundations Reinp              | forcea concre                                                                                                   | & Floors Bon                                                    | arti                            |                                                                                                                |
| Walls Concret                  | - 00 1                                                                                                          | Roofs Bron                                                      | mbilt                           |                                                                                                                |
|                                | NTESTON TO                                                                                                      | F9 6                                                            | -                               | coupro (                                                                                                       |
| Area of Ground Floor           | an dan Grand and Arrange and Array and Ar | ······                                                          | 576                             | square f                                                                                                       |
| Area of Outbuildings           | 1                                                                                                               |                                                                 |                                 |                                                                                                                |
| Number of Storeys : Above      |                                                                                                                 | 1                                                               | Below kerb !                    | evel                                                                                                           |
| Average distance of set back   | of front of buildings from stree                                                                                | et boundary line                                                | 25Q                             |                                                                                                                |
| ESTIMATED COST :               |                                                                                                                 | 1590.00                                                         | Footpath Bond                   | R.00                                                                                                           |
| Building                       |                                                                                                                 | serve                                                           | Water                           | :36                                                                                                            |
| Sanitary Plumbing a            | nd Drainage                                                                                                     | \$ - : -                                                        | A                               | \$ 8:36                                                                                                        |
|                                |                                                                                                                 | ICA.                                                            | In 1                            | Inspector                                                                                                      |
| Total                          |                                                                                                                 | 140.00                                                          | Rec. No. 4584                   | Date/C 1917                                                                                                    |
| Reported nurses of which       | every part of building is to use                                                                                | d or occupied (describin                                        | a separately each part          | intended for use                                                                                               |
| occupation for a separate pu   | Rat CA                                                                                                          | her + w                                                         |                                 |                                                                                                                |
| occupation for a separate pr   |                                                                                                                 | ona y int magning was                                           |                                 |                                                                                                                |
| Proposed use or occupancy      | of other parts of buildings                                                                                     |                                                                 |                                 |                                                                                                                |
| Proposed use in occupancy      | of other parts of buildings                                                                                     |                                                                 |                                 | ***/>****()*///////>>********                                                                                  |
| Noture of ground on which he   | ilding is to be placed and on th                                                                                | e subjecent strate                                              | Volcane                         | c' Soul                                                                                                        |
| REGENEED ON WINCIPE            | nung is to be placed and on a                                                                                   | le subjacem subla                                               | 2                               | Sector and                                                                                                     |
| 14 SEF 1970                    |                                                                                                                 | Yours faithfully,                                               |                                 |                                                                                                                |
| All familie and Grantel        |                                                                                                                 | Tours raining.                                                  | anter '                         | Owr                                                                                                            |
| CITY COUNCIL                   |                                                                                                                 | 11 <b>(</b> 17)                                                 | annon i maanna                  |                                                                                                                |
| Builder's Postal Address :     |                                                                                                                 |                                                                 |                                 | Build                                                                                                          |
| 16                             | RAHAN ST                                                                                                        |                                                                 |                                 |                                                                                                                |
| 6                              | ~255                                                                                                            |                                                                 |                                 |                                                                                                                |
|                                |                                                                                                                 |                                                                 | 1.6                             | Calder Print—5,000/8/                                                                                          |
|                                |                                                                                                                 |                                                                 |                                 |                                                                                                                |
| Bury 6                         | 1117                                                                                                            |                                                                 |                                 |                                                                                                                |

A THE AS IN MY

AFPLICATION for VARIATION of BULK and

LOCATION and OFF-STREET PARKING REQUIREMENTS

· 20-671

Site file 1337

ddress: 4 Graham Street

Cwner: E.H.J. Fairley

Date: 23rd. April, 1970.

Froposal:

To site a garage partly in the side yard of the property occupying more than 1/5 of the rear yard.

#### Inspecting Officer's Report:

The proposal involves a replacement of an old and dilapidated garage sited generally in the position of the proposed new garage. The new garage is proposed to be built in the rear corner of the property on the relevant side and rear boundaries. It is considered that the siting on these boundaries will not detrimentally affect the adjoining properties and the property owners involved have both signified their consent in writing to the proposal.

The siting proposed will enable full utilization of the applicant's property and it is considered that the proposal is a most reasonable and practicable one.

Recommendation:

That the application for modification of bulk and location requirements be approved subject to compliance with the relevant bylaws.

W. TAYLOR Regional Flanning Officer Worthland Jegional Flanning Authority

Soutton Per:

Council Decision:

APTROVED

24.4. ushausen. Signed Date (... cting under Delegated ... uthority)

Applicant's plans and original copy of this decision forwarded to local authority.