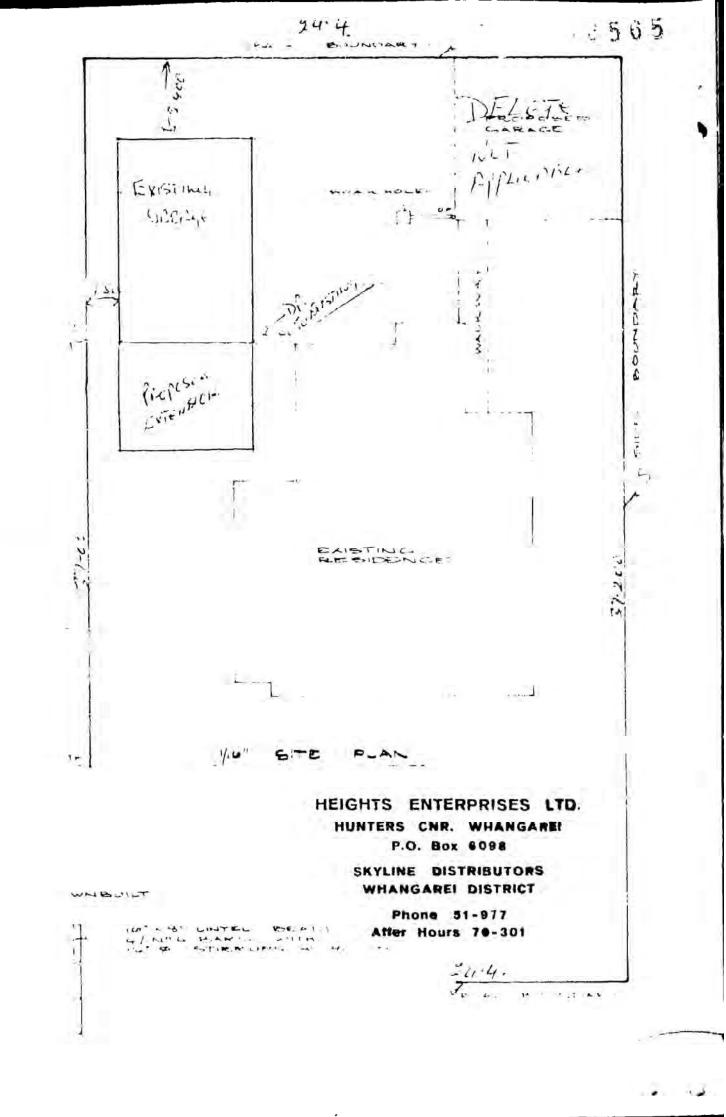

Date: 28th August, 1980

Proposal: A preliminary application for a building permit to extend a garage that would then result in an area of outbuildings of approximately 100 m<sup>2</sup> compared with 55 m<sup>2</sup> permitted.

Inspecting Officer's Report: The property is a front site of 35.8 perches/905 m<sup>2</sup> located in a Residential 3 Zone in Council's Reviewed District Scheme.

The property would be far from overdeveloped, with an overall coverage of approximately 24% compared with a permitted 40%. The next affected front sited property is separated by an access strip to a rear site, the dwelling thereon is sited approximately 6.0 m distant from the garage development. I consider the excess coverage would have only a most minimal detrimental effect.