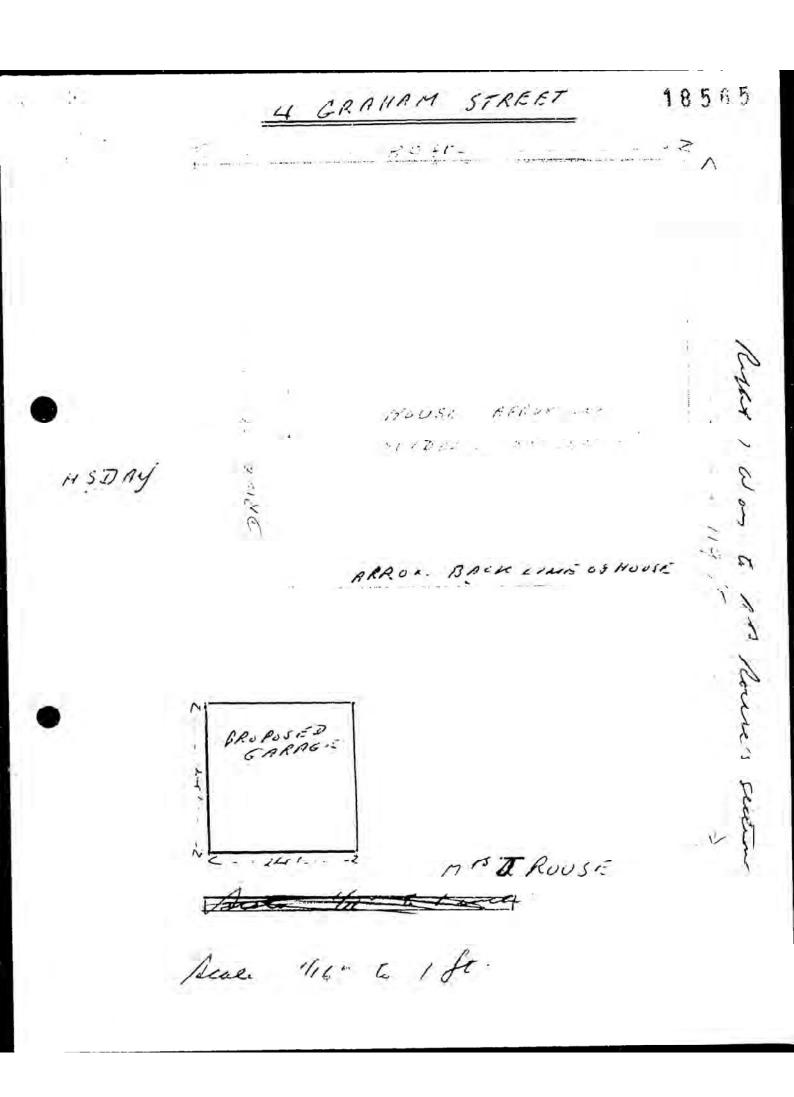

Froposal:

To site a garage partly in the side yard of the property occupying more than 1/5 of the rear yard.

#### Inspecting Officer's Report:

The proposal involves a replacement of an old and dilapidated garage sited generally in the position of the proposed new garage. The new garage is proposed to be built in the rear corner of the property on the relevant side and rear boundaries. It is considered that the siting on these boundaries will not detrimentally affect the adjoining properties and the property owners involved have both signified their consent in writing to the proposal.

The siting proposed will enable full utilization of the applicant's property and it is considered that the proposal is a most reasonable and practicable one.

Recommendation:

That the application for modification of bulk and location requirements be approved subject to compliance with the relevant bylaws.