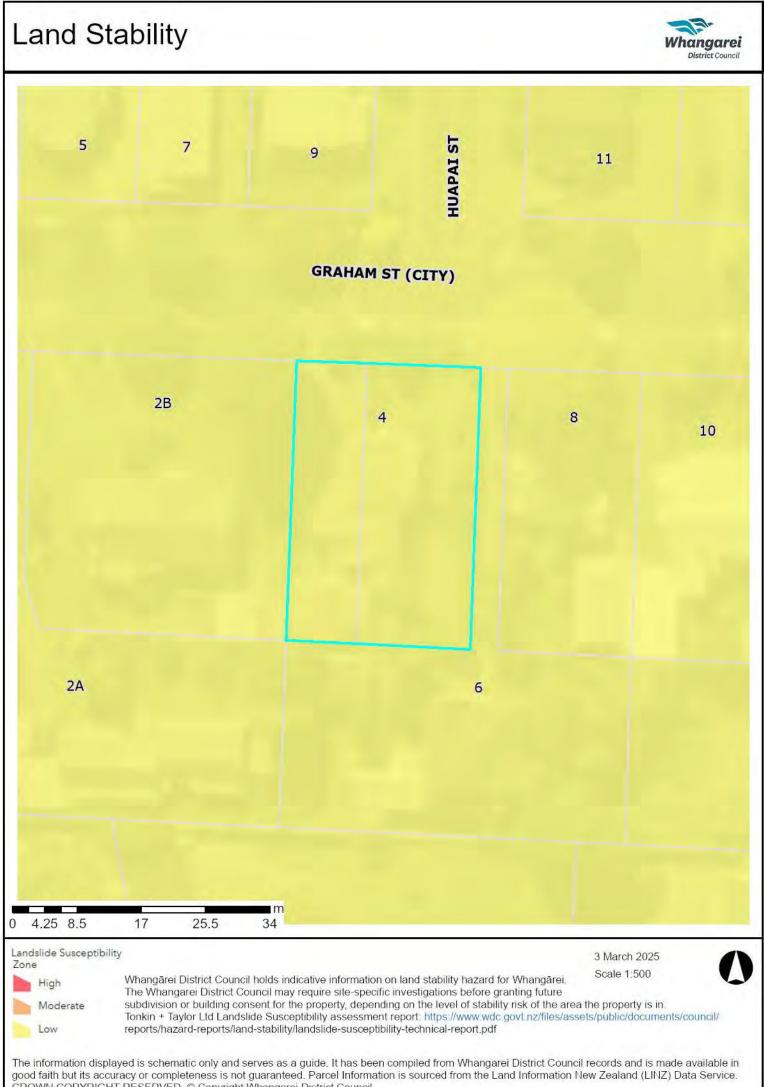

# WDC GIS Maps - Land Stability

## Land Stability

Landslide Susceptibility Zone

Moderate

Low