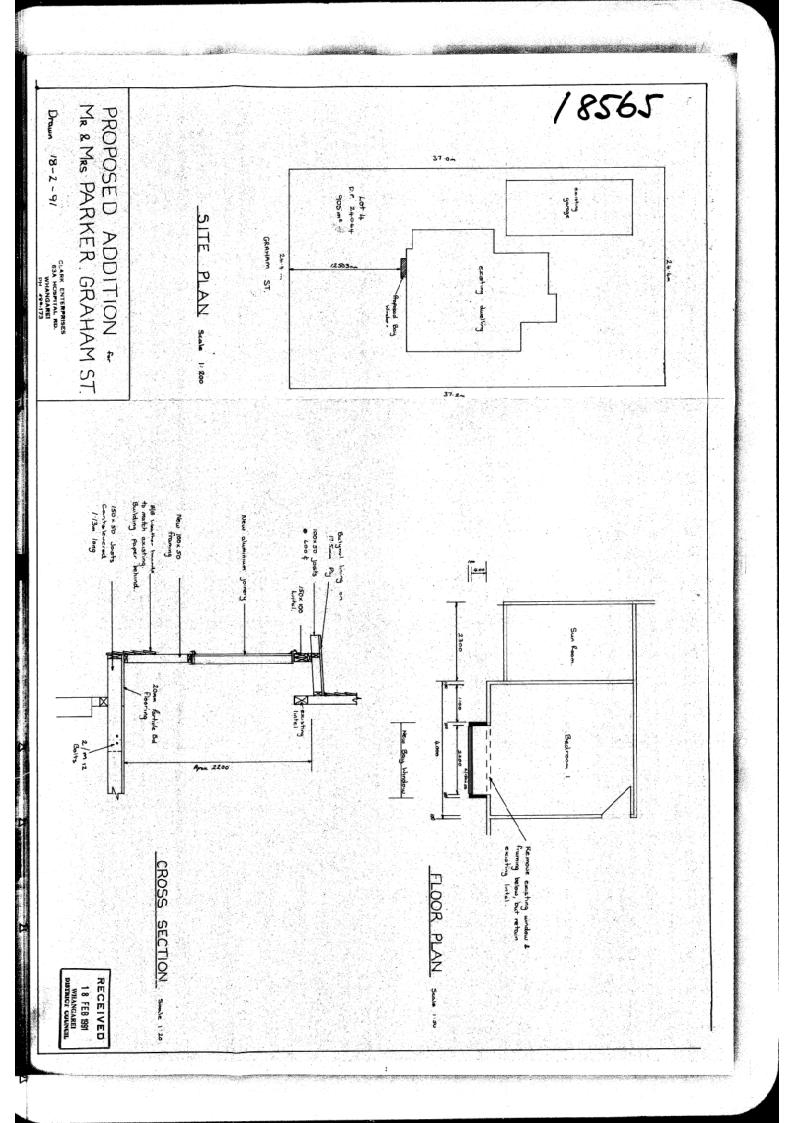

#### APPLICATION FOR VARIATION OF BULK AND LOCATION

#### AND OFF-STREET PARKING REQUIREMENTS

| Owners:  | Mr & Mrs Clough             | Site File: | 1337 |
|----------|-----------------------------|------------|------|
| Address: | 4 Graham Street (Lot 4, D.I | P. 24064)  |      |

Date: 28th August, 1980

Proposal: A preliminary application for a building permit to extend a garage that would then result in an area of outbuildings of approximately 100 m<sup>2</sup> compared with 55 m<sup>2</sup> permitted.

Inspecting Officer's Report: The property is a front site of 35.8 perches/905 m<sup>2</sup> located in a Residential 3 Zone in Council's Reviewed District Scheme.

The property would be far from overdeveloped, with an overall coverage of approximately 24% compared with a permitted 40%. The next affected front sited property is separated by an access strip to a rear site, the dwelling thereon is sited approximately 6.0 m distant from the garage development. I consider the excess coverage would have only a most minimal detrimental effect.