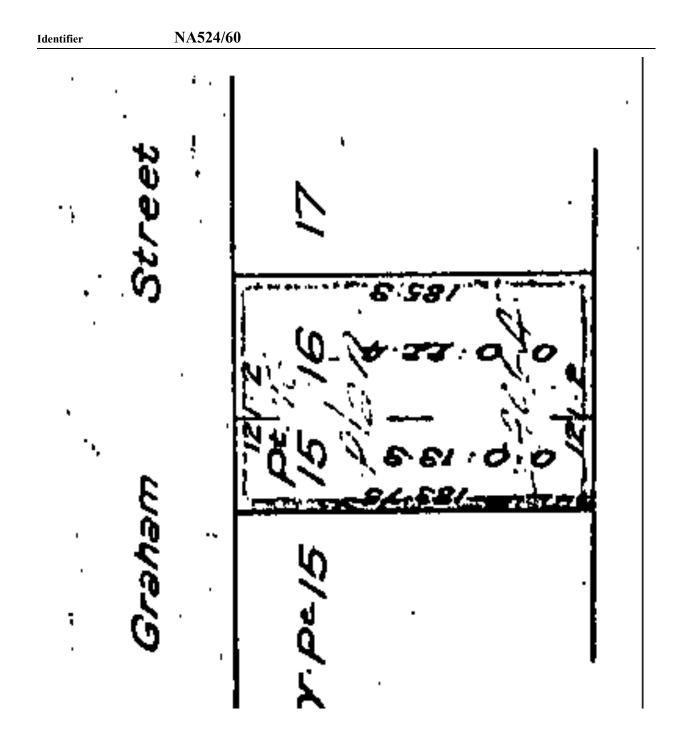

## Rates

| Legal Description:             | LOT 16 PT LOT 15 DEEDS PLAN 209         |
|--------------------------------|-----------------------------------------|
| Assessment Number:             | 0074107500                              |
| Property ID:                   | 18565                                   |
| Address:                       | 4 Graham Street Whangarei 0112          |
| View Maps:                     | WDC Maps Google Maps                    |
| Land Area (hectares):          | 0.0905                                  |
| Capital Value:                 | 2024/2025 \$875,000 2025/2026 \$840,000 |
| Land Value:                    | 2024/2025 \$495,000 2025/2026 \$530,000 |
| Record of Title:               | 524/60                                  |
| Floor Area (square metres):    | 170                                     |
| Site Area (square metres):     | 170                                     |
| Improvements:                  | DWG OBS OI                              |
| Land Use Code:                 | Residential Single Unit                 |
| Number of Units:               | 1                                       |
| Property Category:             | RD192B                                  |
| Zone (view District Plan Map): | District Plan Map                       |

**Prior References** DI 4B.327

EstateFee SimpleArea903 square metres more or lessLegal DescriptionLot 16 and Part Lot 15 Deeds Plan 209Registered OwnersEawrence Allan Langridge and Dianne Lynette Langridge