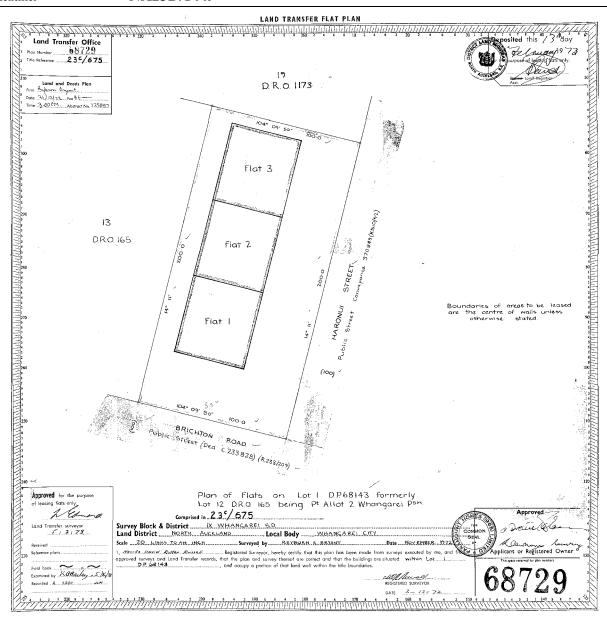

## Rates

Legal Description: FLAT 2 DP 68729 HAVING 1/3 INT IN 809 SQ METRES BEING LOT 1 DP 68143

Assessment Number: 00732603008
Property ID: 17770

Address: 2 - 5 Brighton Road Whangarei 0112

View Maps: WDC Maps Google Maps

# RECORD OF TITLE UNDER LAND TRANSFER ACT 2017 CROSS LEASE

**Search Copy** 

Identifier NA23D/1449

Land Registration District North Auckland

**Date Issued** 18 May 1973

**Prior References** NA23C/675

**Estate** Fee Simple - 1/3 share

Area 809 square metres more or less
Legal Description Lot 1 Deposited Plan 68143

Registered Owners
Patricia Mary Backhurst

Estate Leasehold Instrument L 038042.2

**Term** 999 years computed from 1.4.1973

**Legal Description** Flat 2 Deposited Plan 68729

Registered Owners Patricia Mary Backhurst

#### Interests

Fencing Agreement created by Conveyance 301094 (R333/788)

038042.1 Lease of Flat 1 Composite CT NA23D/1448 issued - 18.5.1973 (Affects Fee Simple)

18.5.1973 (Affects Fee Simple)

038042.3 Lease of Flat 3 Composite CT NA23D/1450 issued - 18.5.1973 (Affects Fee Simple)