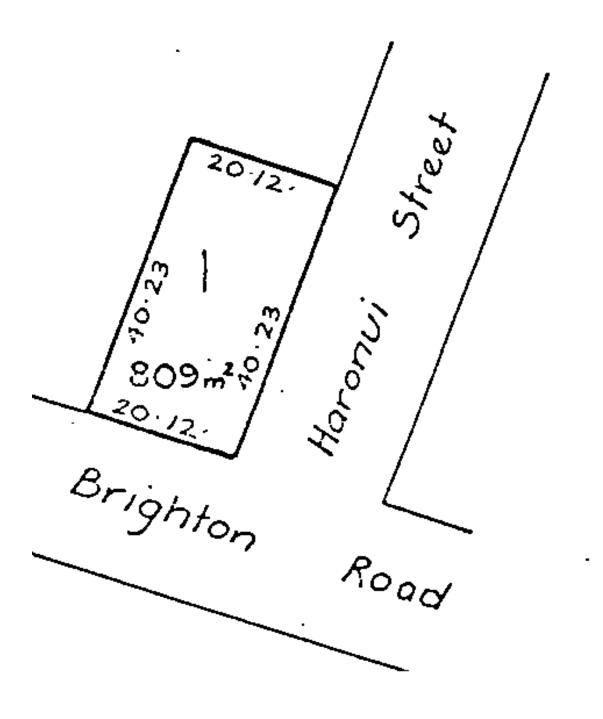

## Rates

Legal Description: FLAT 2 DP 68729 HAVING 1/3 INT IN 809 SQ METRES BEING LOT 1 DP 68143

Assessment Number: 00732603008
Property ID: 17770

Address: 2 - 5 Brighton Road Whangarei 0112

View Maps: WDC Maps Google Maps

Land Area (hectares): 0

 Capital Value:
 2024/2025
 \$550,000
 2025/2026
 \$550,000

 Land Value:
 2024/2025
 \$210,000
 2025/2026
 \$210,000

Record of Title: 23D/1449

Floor Area (square metres): 80

Site Area (square metres): 80

Area 809 square metres more or less
Legal Description Lot 1 Deposited Plan 68143

Registered Owners
Patricia Mary Backhurst

Estate Leasehold Instrument L 038042.2

**Term** 999 years computed from 1.4.1973